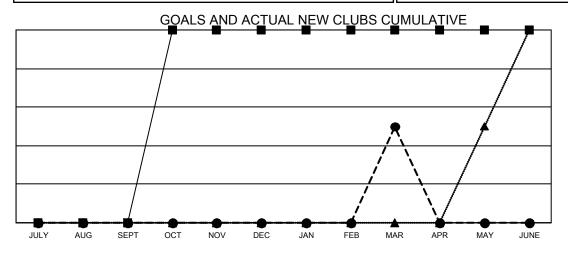

## GAT MONTHLY MEMBERSHIP PROGRESS REPORT

Multiple District 117

Results as of: 3/31/2021 **LOCATION: GREECE** 

|               |               |             |               | 1                     |                         |                         |                                                    |
|---------------|---------------|-------------|---------------|-----------------------|-------------------------|-------------------------|----------------------------------------------------|
| Clubs         |               |             |               | Members               |                         |                         |                                                    |
|               | RESULTS FOR   | R 2020-2021 |               | RESULTS FOR 2020-2021 |                         |                         |                                                    |
| QUARTER       | NEW CLUB GOAL | NEW CLUBS   | DROPPED CLUBS | QUARTER MEM           | IBER GROWTH NET<br>GOAL | MEMBER GROWTH<br>ACTUAL | DROPPED<br>MEMBERS ACTUAL<br>(including transfers) |
| JULY/AUG/SEPT | 0             | 0           | 0             | JULY/AUG/SEPT         | 10                      | 56                      | 48                                                 |
| OCT/NOV/DEC   | 2             | 0           | 1             | OCT/NOV/DEC           | 20                      | 109                     | 135                                                |
| JAN/FEB/MAR   | 0             | 1           | 3             | JAN/FEB/MAR           | 30                      | 67                      | 55                                                 |
| APR/MAY/JUNE  | 0             | 0           | 0             | APR/MAY/JUNE          | 20                      | 0                       | 0                                                  |

- CURRENT YEAR GOALS FOR NEW CLUBS
- CURRENT YEAR ACTUAL NEW CLUBS
- LAST YEAR ACTUAL NEW CLUBS